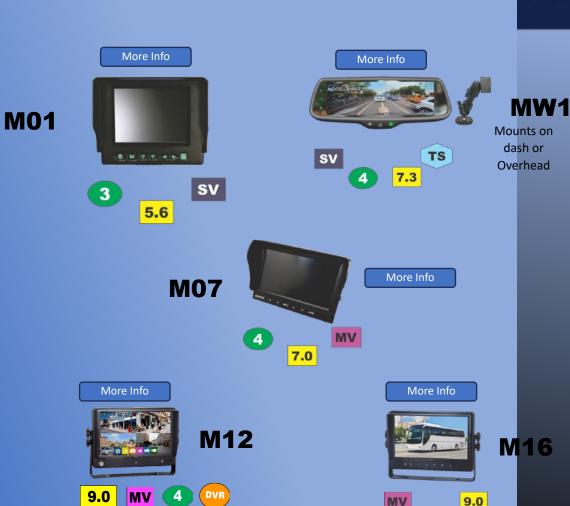

## CUSTOMIZABLE SAFETY SYSTEMS





Every application is different and drivers need to see different areas.

Select your
Camera
Quantity and
locations



#### Camera Locations

#### Truck/Van Applications



Rear Camera



Rear + RH Camera



Rear + LH + RH Camera

#### **Tractor/Trailer Applications**



Rear Camera



Rear + RH Camera

Truck or

Trailer



(CL7

LH + RH Side Cameras



#### Monitors







#### Monitors

#### **Custom Monitor Mounts**

All monitors come with basic mounts. Custom mounts help you adapt monitors to your needs



#### **MM1**

**M01** 



#### MM2



6" adjustable Mount

### **MM4**

**M07** 



Window Mount

# **MM3**

12" flex Mount

### MM<sub>6</sub>



Swivel Mount Compatible with M12/M16



## D

#### **Camera Locations**

#### **CAMERAS**









#### Rear Camera



Side Cameras







Keep the public and your crews safe with active object detection systems



#### Camera Locations

#### **Sensor Systems**

SS2

More

•The **SmarTalkHD** reverse backup system provides an audible distance 12 feet or less away in one-foot increments as the driver backs up



Vocally calls out distance during reverse



Vocally warns driver of any object entering the 12