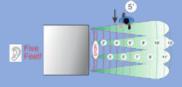

#### **Sensor Systems**

SS2

More

•The **SmarTalkHD** reverse backup system provides an audible distance 12 feet or less away in one-foot increments as the driver backs up

Vocally calls out distance during reverse

Vocally warns driver of any object entering the 12' area and calls out the distance

Vocally tells driver to stop when object is within one foot of sensors

SS2

Object Radar detect objects behind the vehicle up to 23 away. When object is detected, driver is notified by an audible alarm. Sensory distance can be adjusted ignore overhanging body components.