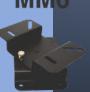

#### **Custom Monitor Mounts**

All monitors come with basic mounts. Custom mounts help you adapt monitors to your needs

### MM<sub>6</sub>

Swivel Mount Compatible with M12/M16