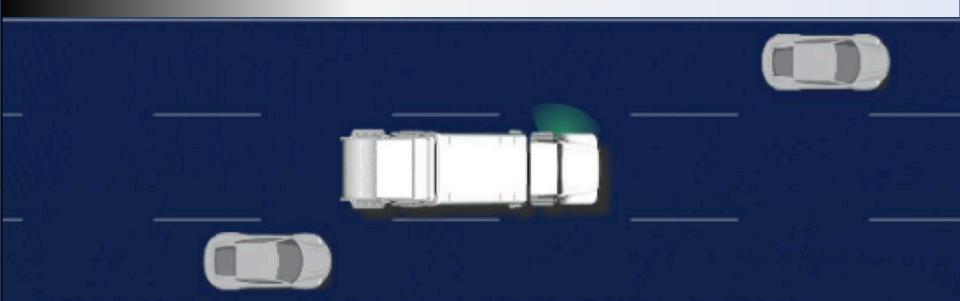

#### **Tractor/Trailer Applications**

Rear Camera

Rear + RH Camera

Truck or

Trailer

(CL7

LH + RH Side Cameras