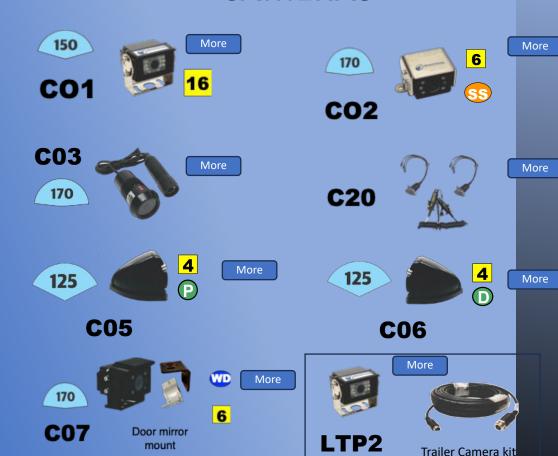

## CUSTOMIZABLE SAFETY SYSTEMS





Every application is different and drivers need to see different areas.

Select your
Camera
Quantity and
locations



#### Camera Locations

#### Truck/Van Applications



Rear Camera



Rear + RH Camera



Rear + LH + RH Camera

#### **Tractor/Trailer Applications**



Rear Camera



Rear + RH Camera

Truck or

Trailer



(CL7

LH + RH Side Cameras



#### Monitors







#### Monitors

#### **Custom Monitor Mounts**

All monitors come with basic mounts. Custom mounts help you adapt monitors to your needs



#### **MM1**

**M01** 



#### MM2



6" adjustable Mount

### **MM4**

**M07** 



Window Mount

# **MM3**

12" flex Mount

### MM<sub>6</sub>



Swivel Mount Compatible with M12/M16



## D

#### **Camera Locations**

#### **CAMERAS**









#### Rear Camera



Side Cameras







Keep the public and your crews safe with active object detection systems



#### Camera Locations

#### **Sensor Systems**

SS2

More

•The **SmarTalkHD** reverse backup system provides an audible distance 12 feet or less away in one-foot increments as the driver backs up



Vocally calls out distance during reverse



Vocally warns driver of any object entering the 12' area and calls out the distance



Vocally tells driver to stop when object is within one foot of sensors

SS2



Object Radar detect objects behind the vehicle up to 23 away. When object is detected, driver is notified by an audible alarm. Sensory distance can be adjusted ignore overhanging body components.

More