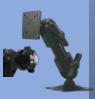

#### **Custom Monitor Mounts**

All monitors come with basic mounts. Custom mounts help you adapt monitors to your needs

# **MM3**

12" flex Mount