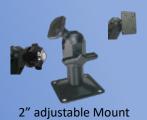

#### **Custom Monitor Mounts**

All monitors come with basic mounts. Custom mounts help you adapt monitors to your needs

#### MM2

6" adjustable Mount