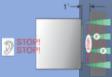

#### **Sensor Systems**

SS2

More

•The **SmarTalkHD** reverse backup system provides an audible distance 12 feet or less away in one-foot increments as the driver backs up

Vocally calls out distance during reverse

Vocally warns driver of any object entering the 12' area and calls out the distance

Vocally tells driver to stop when object is within one foot of sensors

SS2

Object Radar detect objects behind the vehicle up to 23 away. When object is detected, driver is notified by an audible alarm. Sensory distance can be adjusted ignore overhanging body components.