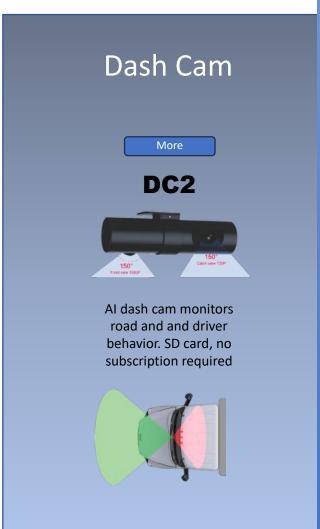

## CUSTOMIZABLE SAFETY SYSTEMS





Every application is different and drivers need to see different areas.

Select your
Camera
Quantity and
locations



#### Camera Locations

#### Truck/Van Applications



Rear Camera



Rear + RH Camera



Rear + LH + RH Camera

#### **Tractor/Trailer Applications**



Rear Camera



Rear + RH Camera

Truck or

Trailer



(CL7

LH + RH Side Cameras



#### Monitors







#### Monitors

#### **Custom Monitor Mounts**

All monitors come with basic mounts. Custom mounts help you adapt monitors to your needs



#### **MM1**

**M01** 



#### MM2



6" adjustable Mount

### **MM4**

**M07** 



Window Mount

# **MM3**

12" flex Mount

### MM<sub>6</sub>



Swivel Mount Compatible with M12/M16



## D

#### **Camera Locations**

#### **CAMERAS**









#### Rear Camera



Side Cameras







Keep the public and your crews safe with active object detection systems



#### Camera Locations

#### **Sensor Systems**

SS2

More

•The **SmarTalkHD** reverse backup system provides an audible distance 12 feet or less away in one-foot increments as the driver backs up



Vocally calls out distance during reverse



Vocally warns driver of any object entering the