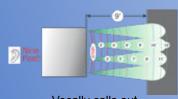

#### **Sensor Systems**

SS2

More

•The **SmarTalkHD** reverse backup system provides an audible distance 12 feet or less away in one-foot increments as the driver backs up

Vocally calls out distance during reverse

Vocally warns driver of any object entering the 12' area and calls out the distance

Vocally tells driver to stop when object is within one foot of sensors

SS2

Object Radar detect objects behind the vehicle up to 23 away. When object is detected, driver is notified by an audible alarm. Sensory distance can be adjusted ignore overhanging body components.