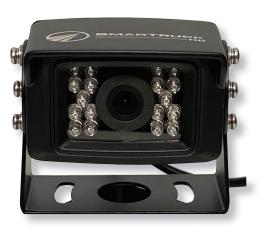

## **Product Specification**

The high-performance SmarTruck HD Part No CA008 rearview high-performance camera is equipped with a high-resolution 1/3" CMOS imaging sensor that delivers a 700 TV lines resolution and an ultra-wide 120° diagonal field-of-view. Eighteen extra-bright IR LED's extend visibility in those "0" Lux video applications. This camera is weatherproof with an IP68 rating and is designed to be reliable in all camera applications with a die-cast housing.

**P/N: CA008** 

2.8mm

120° Diagonal

65±5mA

'-20°C~70°C, RH 95% MAX

'-30°C~80°C, RH 95% MAX '-30°C~80°C, RH 95% MAX

120° Rearview Color Camera (6P)

| Camera Features                                            | Camera Specs           |                               |
|------------------------------------------------------------|------------------------|-------------------------------|
|                                                            | Part No.               | CA008                         |
| High Decolution Sensor 1/2" (CMOS) Complementary           | Image Device           | 1/3" CMOS                     |
| High Resolution Sensor 1/3" (CMOS) Complementary           | TV System              | NTSC/PAL                      |
| Metal–Oxide–Semiconductor                                  | Effective Pixels       | 976(H) x 592(V)               |
| 120° Diagonal Field of View                                | Sensing Area           | 4.880mm*3.670mm               |
| Metal Die-Cast Housing                                     | Sync System            | Internal                      |
| Electronic Auto Iris Control                               | Resolution             | 700 TVL                       |
|                                                            | Minimum Illumination   | 0.1 Lux (day) 0.0 Lux (night) |
| 18 Infra-Red (IR) Light Emitting Diodes (LED)              | Microphone             | No                            |
| Auto White Balance                                         | IR LED Qty             | 18PCS                         |
| Back-Light Compensation (BLC)                              | Video Output           | 1.0 Vp-p/75 Ohm               |
| Vibration Rating = 10G                                     | Scanning System        | Interlace                     |
| Ŭ                                                          | AGC                    | Auto                          |
| "T" Slot-Adjustable Monitor Mount                          | Signal to noise ratio  | Better than 48dB              |
| 18 Extra-Brite - (NIR) Light-Emitting Diodes (LED)         | White balance          | Auto                          |
|                                                            | Gamma Consumption      | 0.45                          |
|                                                            | Electronic Shutter     | Auto                          |
| Product specifications subject to change on 60-day notice. | Backlight Compensation | Auto                          |
|                                                            | Power Supply           | DC12V                         |