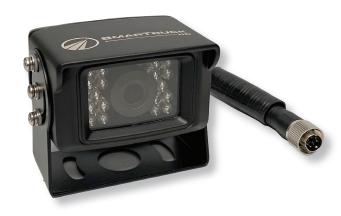

## **Product Specification**

The high-performance SmarTruck HD Part No CA008 rearview high-performance camera is equipped with a high-resolution 1/3" CMOS imaging sensor that delivers a 700 TV lines resolution and an ultra-wide 120° diagonal field-of-view. Eighteen extra-bright IR LED's extend visibility in those "0" Lux video applications. This camera is weatherproof with an IP68 rating and is designed to be reliable in all camera applications with a die-cast housing.

**P/N: CA008** 

2.8mm

120° Diagonal

65±5mA

'-20°C~70°C, RH 95% MAX

'-30°C~80°C, RH 95% MAX '-30°C~80°C, RH 95% MAX

120° Rearview Color Camera (6P)

| Camera Features                                            | Camera Specs           |                               |
|------------------------------------------------------------|------------------------|-------------------------------|
|                                                            | Part No.               | CA008                         |
| High Decolution Sensor 1/2" (CMOS) Complementary           | Image Device           | 1/3" CMOS                     |
| High Resolution Sensor 1/3" (CMOS) Complementary           | TV System              | NTSC/PAL                      |
| Metal–Oxide–Semiconductor                                  | Effective Pixels       | 976(H) x 592(V)               |
| 120° Diagonal Field of View                                | Sensing Area           | 4.880mm*3.670mm               |
| Metal Die-Cast Housing                                     | Sync System            | Internal                      |
| Electronic Auto Iris Control                               | Resolution             | 700 TVL                       |
|                                                            | Minimum Illumination   | 0.1 Lux (day) 0.0 Lux (night) |
| 18 Infra-Red (IR) Light Emitting Diodes (LED)              | Microphone             | No                            |
| Auto White Balance                                         | IR LED Qty             | 18PCS                         |
| Back-Light Compensation (BLC)                              | Video Output           | 1.0 Vp-p/75 Ohm               |
| Vibration Rating = 10G                                     | Scanning System        | Interlace                     |
| Ŭ                                                          | AGC                    | Auto                          |
| "T" Slot-Adjustable Monitor Mount                          | Signal to noise ratio  | Better than 48dB              |
| 18 Extra-Brite - (NIR) Light-Emitting Diodes (LED)         | White balance          | Auto                          |
|                                                            | Gamma Consumption      | 0.45                          |
|                                                            | Electronic Shutter     | Auto                          |
| Product specifications subject to change on 60-day notice. | Backlight Compensation | Auto                          |
|                                                            | Power Supply           | DC12V                         |