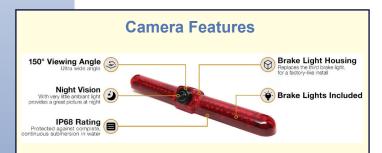

## P/N: CA030

150° Universal Color Brake-Lite Camera (4P)

**Product Specification -** The **SmarTruck HD** Part No CA030 Universal Third Brake Light Camera delivers a sharp wide-angle image to the driver and provides outstanding visibility. This camera mounts to any flat surface making for a very clean and easy installation. The IP68 water intrusion rating means it is waterproof under severe conditions. The camera includes mounting gasket, wiring and mounting hardware.

- High Resolution Sensor 1/3" (CMOS)
  Complementary Metal—Oxide—Semiconductor
- 150° Diagonal Field of View
- · High-impact plastic polymer housing
- Electronic Auto Iris Control
- Auto White Balance
- Back Light Compensation (BLC)
- Vibration Rating=10G
- · Surface-mounted third brake light type camera
- "T" Slot adjustable monitor mount

Product specifications subject to change on 60-day notice.

| Camera Specs                 |                            |
|------------------------------|----------------------------|
| Part No.                     | CA030                      |
| Camera type                  | 1/3" color camera          |
| Video System                 |                            |
| Effective Pixel<br>Array     | 976(H)*496(V)              |
| Image Sensor Pixel<br>Size   | 4.80 um x3.73 um           |
| Power Supplier               | DC9-16V                    |
| Video Angle                  | 150 degree                 |
| Power<br>Consumption         | <50mA@12V                  |
| Reverse Voltage<br>Protected | yes                        |
| Dynamic Range                | 63.2[dB]                   |
| Balance                      | Auto                       |
| Exposure Control             | Auto                       |
| Gain Control                 | Auto                       |
| Shutter Mode                 | Electronic rolling shutter |
| Min. Illumination            | 0.3Lux                     |
| S/N ratio                    | More than 48 Db            |
| Frame Rate                   | 30fps                      |
| Video Source                 | 1.0VP-P 75Ω                |
| Resolution                   | 700TVL                     |
| Waterproof                   | IP68                       |
| Viewing Angle                | 150°                       |
| Lens Construction            | 4G                         |
| Operating Temp.              | -40°C ~ +70°C RH 90% MAX   |
| Storing Temp.                | -40°C ~ +80°C RH 90% MAX   |