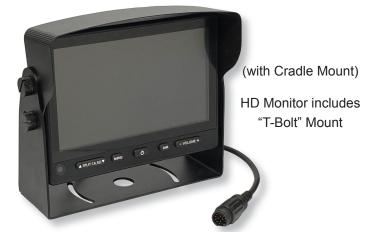

**HD 7"T FT-LCD QUAD AHD Color Monitor** 

SERIES 300

Product Specification - The SmarTruck HD Part No MT037 AHD "Slim-Line" die-cast monitor features a programmable multi-function high resolution 7 inch QUAD color display suitable for all vehicles. The digital LED back-lite screen delivers a bright, crystal clear picture with 614,400 pixels. It incorporates features requested by some of our fleet customers and OEM's and accommodates up to 4 cameras. This monitor includes a power harness and both a cradle mount and "T" slot mounting bracket and a User/ Installation Manual.