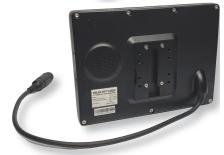

**HD 7"T FT-LCD QUAD AHD Color Monitor** 

SERIES 300

Product Specification - The SmarTruck HD Part No MT037 AHD "Slim-Line" die-cast monitor features a programmable multi-function high resolution 7 inch QUAD color display suitable for all vehicles. The digital LED back-lite screen delivers a bright, crystal clear picture with 614,400 pixels. It incorporates features requested by some of our fleet customers and OEM's and accommodates up to 4 cameras. This monitor includes a power harness and both a cradle mount and "T" slot mounting bracket and a User/ Installation Manual.